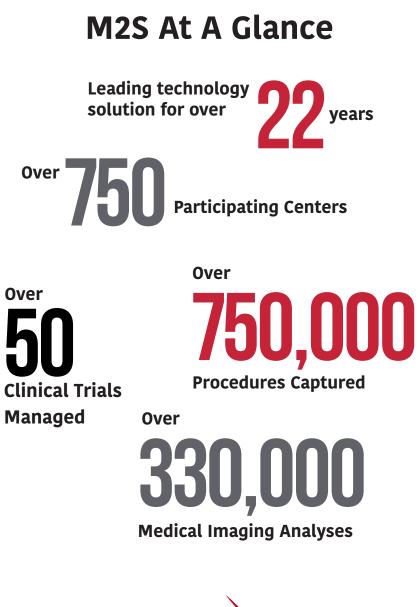

## WHO IS M2S?

M2S serves as a committed partner to medical specialty societies by providing all the critical services necessary to launch and grow a registry network.

Our best in class PATHWAYS<sup>™</sup> data collection and reporting platform is just the beginning. Society goals are realized through the full-service operational support and project management provided by a team of experts with over 20 years of experience.